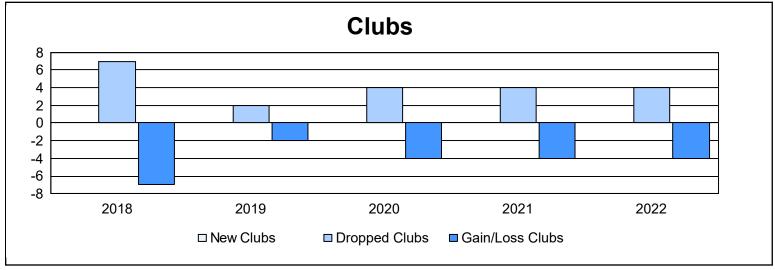

| Year      | New<br>Clubs | Dropped<br>Clubs | Gain/<br>Loss<br>Clubs | New<br>Members | Charter<br>Members | Reinstate<br>Members | Transfer<br>Members | Total<br>Member<br>Added | Total<br>Members<br>Dropped | Gain/<br>Loss<br>Members |
|-----------|--------------|------------------|------------------------|----------------|--------------------|----------------------|---------------------|--------------------------|-----------------------------|--------------------------|
| 2017-2018 | 0            | 7                | -7                     | 391            | 8                  | 22                   | 45                  | 466                      | 749                         | -283                     |
| 2018-2019 | 0            | 2                | -2                     | 324            | 6                  | 54                   | 19                  | 403                      | 478                         | -75                      |
| 2019-2020 | 0            | 4                | -4                     | 258            | 1                  | 42                   | 21                  | 322                      | 477                         | -155                     |
| 2020-2021 | 0            | 4                | -4                     | 185            | 1                  | 37                   | 24                  | 247                      | 479                         | -232                     |
| 2021-2022 | 0            | 4                | -4                     | 343            | 0                  | 29                   | 49                  | 421                      | 484                         | -63                      |
| Average   | 0            | 4                | -4                     | 300            | 3                  | 37                   | 32                  | 372                      | 533                         | -162                     |