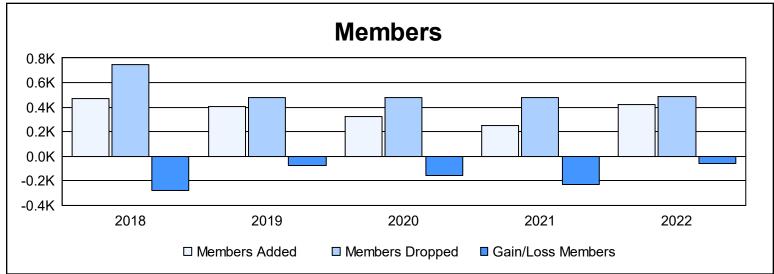

| Year      | New<br>Clubs | Dropped<br>Clubs | Gain/<br>Loss<br>Clubs | New<br>Members | Charter<br>Members | Reinstate<br>Members | Transfer<br>Members | Total<br>Member<br>Added | Total<br>Members<br>Dropped | Gain/<br>Loss<br>Members |
|-----------|--------------|------------------|------------------------|----------------|--------------------|----------------------|---------------------|--------------------------|-----------------------------|--------------------------|
| 2017-2018 | 0            | 7                | -7                     | 391            | 8                  | 22                   | 45                  | 466                      | 749                         | -283                     |
| 2018-2019 | 0            | 2                | -2                     | 324            | 6                  | 54                   | 19                  | 403                      | 478                         | -75                      |
| 2019-2020 | 0            | 4                | -4                     | 258            | 1                  | 42                   | 21                  | 322                      | 477                         | -155                     |
| 2020-2021 | 0            | 4                | -4                     | 185            | 1                  | 37                   | 24                  | 247                      | 479                         | -232                     |
| 2021-2022 | 0            | 4                | -4                     | 343            | 0                  | 29                   | 49                  | 421                      | 484                         | -63                      |
| Average   | 0            | 4                | -4                     | 300            | 3                  | 37                   | 32                  | 372                      | 533                         | -162                     |